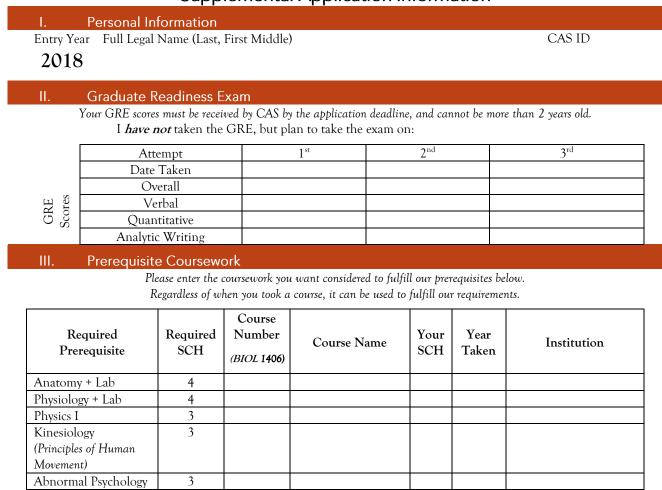

## School of Health Professions Occupational Therapy

Supplemental Application Information

| Psychology       |   |  |  |  |
|------------------|---|--|--|--|
| Any SOCI or ANTH | 3 |  |  |  |
| Statistics       | 3 |  |  |  |
| Medical          | 1 |  |  |  |
| Terminology      |   |  |  |  |
|                  |   |  |  |  |