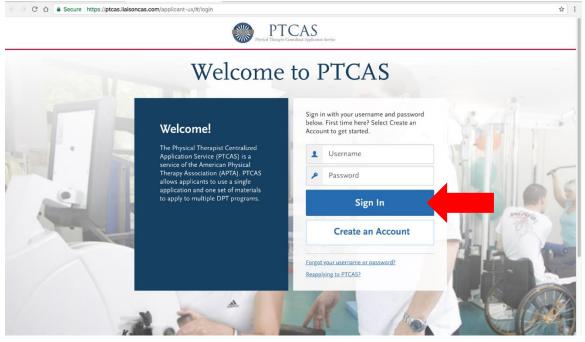

#### Reopen to check the information saved.

**Log onto application system.** For this PT example we will be using PTCAS. Application systems may be listed under your programs page. (See Picture 1)