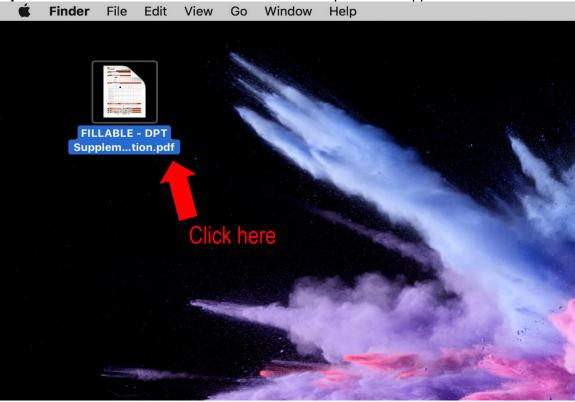

# **Supplemental Application step-by-step**

You can access this link on our website under your program. We will use PT as the example: Here you will find which application system you will be using (PTCAS).