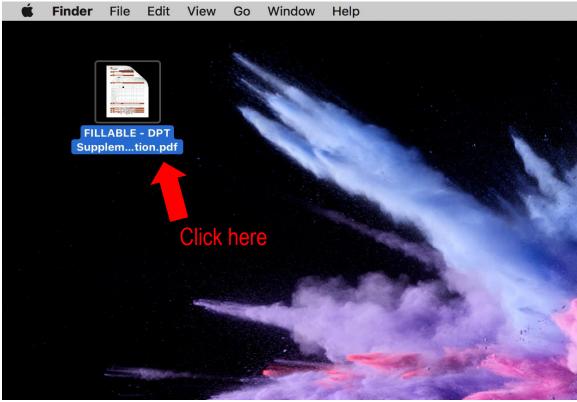

# **Supplemental Application step-by-step**

You can access this link on our website under your program. We will use PT as the example: Here you will find which application system you will be using (PTCAS).