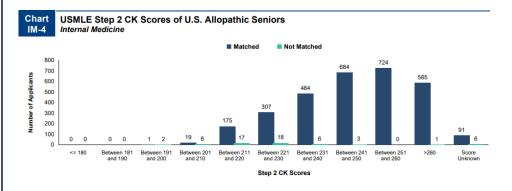

## **Matched Applicants Statistics**

- Mean USMLE Step 1 Score 233
- Mean USMLE Step 2 Score 246
- Percent AOA Membership 16.7
- Percent who have another graduate degree 17.6
- Mean number of abstracts, presentations, and publications –5.1
- Mean number of research experiences 3.1
- Mean number of work experiences -2.9
- Mean number of volunteer experiences 6.8