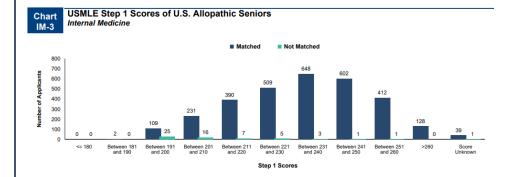

## **Matched Applicants Statistics**

- Mean USMLE Step 1 Score 233
- Mean USMLE Step 2 Score 246
- Percent AOA Membership 16.7
- Percent who have another graduate degree 17.6
- Mean number of abstracts, presentations, and publications –5.1
- Mean number of research experiences 3.1
- Mean number of work experiences -2.9
- Mean number of volunteer experiences 6.8