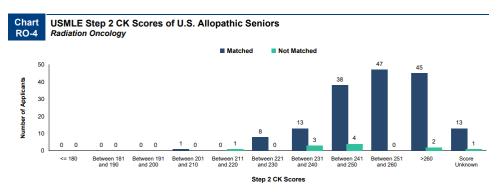

RMP. Reproduction prohibited without the 203 Charting Outcomes in the Match: U.S. Allopathic Seniors, 2018