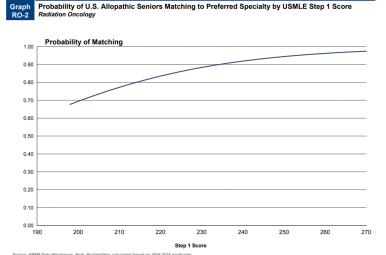

RMP. Reproduction prohibited without the 203 Charting Outcomes in the Match: U.S. Allopathic Seniors, 2018