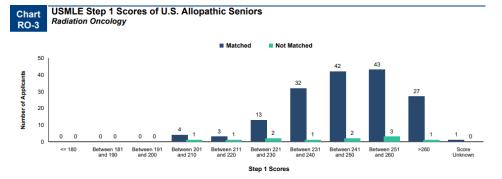

RMP. Reproduction prohibited without the 203 Charting Outcomes in the Match: U.S. Allopathic Seniors, 2018