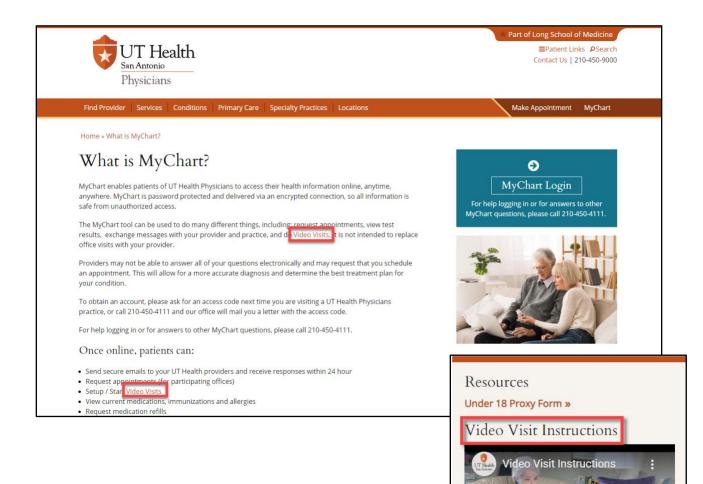

### Video Visits

To schedule a video visit, please contact the clinic in which you wish to make an appointment. For information regarding how to navigate a scheduled video visit, please reference the resources at www.uthealthcare.org/mychart, or contact the clinic for additional phone support.